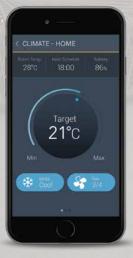

- A professional security system that combines video monitoring.
- Energy Management for smart temperature control.
- Smart Access of door locks and garage doors.
- Control of lighting, shutters and appliances.

#### **Manual Activation**

- "Leaving Home" You can combine a range of automatic actions for when you leave the house in the morning, including turning off the lights, arming the system, and managing climate control all from the touch of a button on your smartphone app!
- "Coming Home" Come home to instant ease with a single click to disarm the security system, open the garage door, and turn on the heat and lighting.

#### **Scheduled Activation**

- "Wake Up" You can predefine daily events according to your routine, waking up in the morning to a Smart Home that automatically disarms the security system, brews coffee and opens the shades to let in the sunshine.
- "Vacation Mode" Just because you're on vacation doesn't mean your security system is. The Smart Home can be set to mimic regular activity – such as turning on/ off the lights and shades – when you're away on vacation, to dissuade potential burglars from entering.