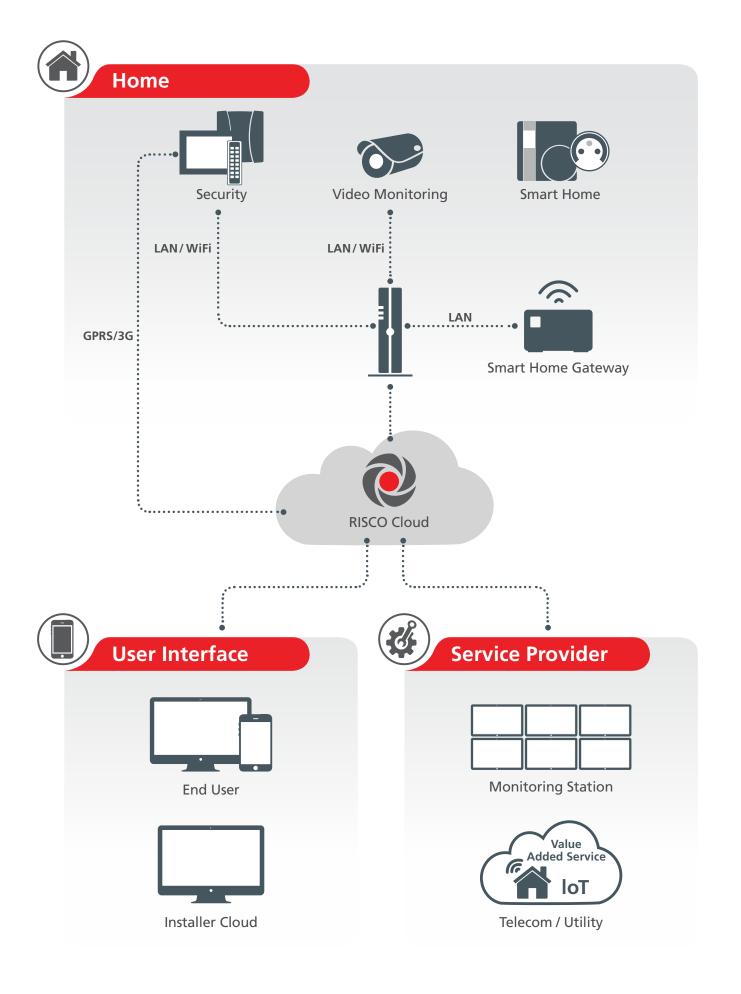

### **Upgrade any System to a Smart System**

The Smart Home can be integrated as an add-on to all RISCO systems. Via the RISCO cloud, you can seamlessly provide upgrades for new and existing customers.

### **Enjoy Full Flexibility with Unified Technology**

RISCO provides a unified technology platform that can be integrated with all of RISCO's security systems. This means you enjoy full flexibility when it comes to choosing the panel that fits your needs.