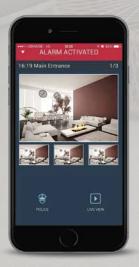

## **Triggered Activation**

- "Alarm Notification" You can customize actions to be triggered in response to specific events, such as instant video verification in the case of a burglary and turning on the lights automatically when the alarm is activated.
- "Family Check In" You can streamline everyday family activity by creating triggered scenarios, such as when your children use a designated code to disarm the system that simultaneously sends you a notification and turns on the lights/heating in the house.