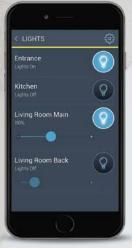

- A professional security system that combines video monitoring.
- Energy Management for smart temperature control.
- Smart Access of door locks and garage doors.
- Control of lighting, shutters and appliances.

#### **Manual Activation**

- "Leaving Home" You can combine a range of automatic actions for when you leave the house in the morning, including turning off the lights, arming the system, and managing climate control all from the touch of a button on your smartphone app!
- "Coming Home" Come home to instant ease with a single click to disarm the security system, open the garage door, and turn on the heat and lighting.

#### **Scheduled Activation**

- "Wake Up" You can predefine daily events according to your routine, waking up in the morning to a Smart Home that automatically disarms the security system, brews coffee and opens the shades to let in the sunshine.
- "Vacation Mode" Just because you're on vacation doesn't mean your security system is. The Smart Home can be set to mimic regular activity – such as turning on/ off the lights and shades – when you're away on vacation, to dissuade potential burglars from entering.