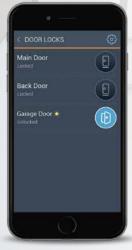

- A professional security system that combines video monitoring.
- Energy Management for smart temperature control.
- Smart Access of door locks and garage doors.
- Control of lighting, shutters and appliances.

Security

Climate Control

Lighting

**Smart Access** 